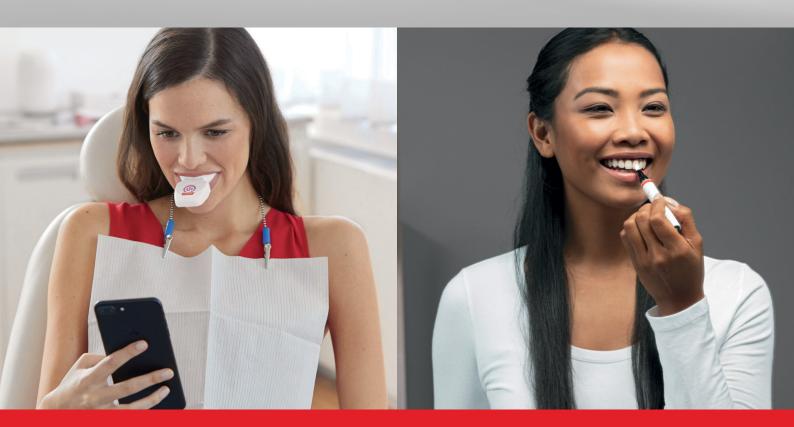

## Simple application for less mess

The precision tip helps you apply the serum easily and avoid sensitive areas like the gums.

## Quick-dry serum that effectively whitens

The serum dries rapidly and forms a layer for targeted and effective whitening.

## High-energy LED accelerates whitening

Our unique LED device accelerates whitening with a short 10-minute wear time.