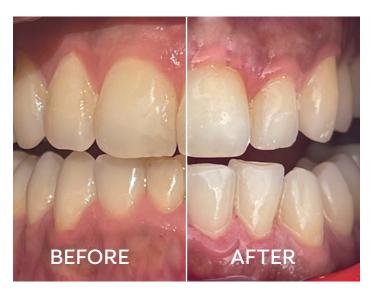

#### Up to 7 shades whiter teeth\*\*

Patients saw up to 7 shades whiter teeth using the Colgate® Optic White® Light Up At-Home product.