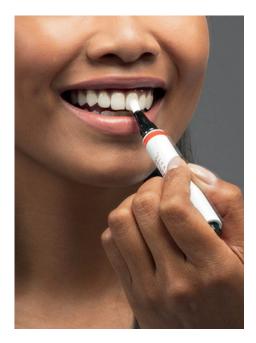

#### Extraordinary whitening made simple

The paint-on application method allows for precise delivery of the serum where you want it, and to avoid gums.

For a professional whitening experience that will change your world, talk to your dentist.

## Simple application for less mess

The precision tip helps you apply the serum easily and avoid sensitive areas like the gums.