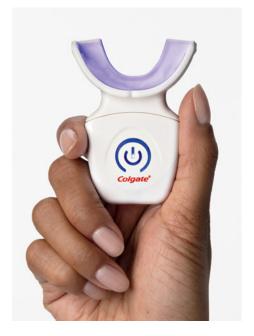

## High-energy LED accelerates whitening

Our unique LED device accelerates whitening with a short 10-minute wear time.