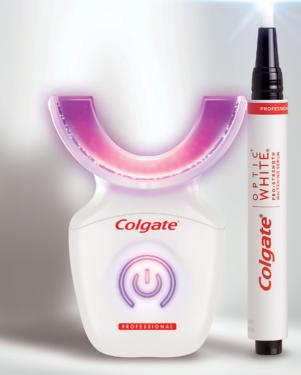

## Simple application for less mess

The precision tip helps you apply the serum easily and avoid sensitive areas like the gums.

## Quick-dry serum that effectively whitens

The serum dries rapidly and forms a layer for targeted and effective whitening.

## High-energy LED accelerates whitening

Our unique LED device accelerates whitening with a short 10-minute wear time.