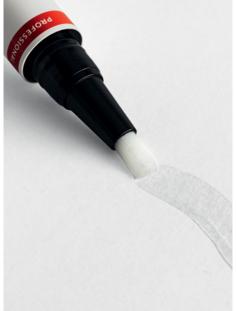

#### Extraordinary whitening made simple

The paint-on application method allows for precise delivery of the serum where you want it, and to avoid gums.

For a professional whitening experience that will change your world, talk to your dentist.

## Simple application for less mess

The precision tip helps you apply the serum easily and avoid sensitive areas like the gums.