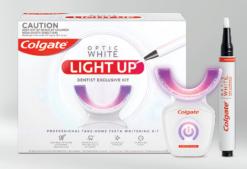

OPTIC\*
WHITE.

LIGHT UP

ACCELERATED
TEETH WHITENING
WITHOUT THE HASSLE

# OUR BEST AT-HOME WHITENING TECHNOLOGY FOR DRAMATICALLY WHITER TEETH.

Colgate® Optic White® Light Up provides results you'll love with no discomfort or mess.\*

Our advanced formula is designed for no sensitivity, and it's clinically tested and easy to use so you can achieve dramatically whiter teeth.

## WHITEN YOUR TEETH WITHOUT THE HASSLE

IT'S EASIER THAN EVER TO GET A SMILE YOU'LL LOVE

COLGATE® OPTIC WHITE® LIGHT UP IN-CHAIR WHITENING KIT

POISON
POISON
WHITE
UIGHT UP

IN-OFFICE TEETH WHITENING KIT

SHARATCALY
WHITE
UIGHT UP

NO BRIGHTON

NO BRIGH

Let the dentist or hygienist get you dramatic results with just one 30-minute treatment.

COLGATE® OPTIC WHITE® LIGHT UP AT-HOME WHITENING KIT

Enjoy a simple treatment you can do yourself in just 10 minutes a day for 10 days.