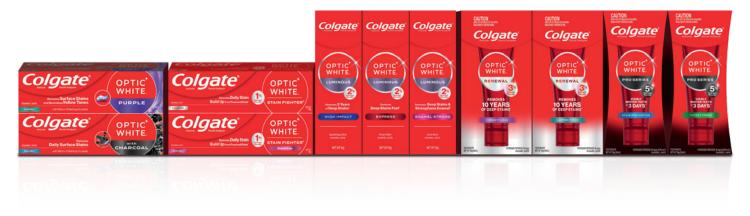

## WHITEN YOUR TEETH WITHOUT THE HASSLE

IT'S EASIER THAN EVER TO GET A SMILE YOU'LL LOVE

COLGATE® OPTIC WHITE® LIGHT UP IN-CHAIR WHITENING KIT

POISON
POISON
WHITE
UIGHT UP

IN-OFFICE TEETH WHITENING KIT

SHARATCALY
WHITE
UIGHT UP

NO BRIGHTON

NO BRIGH

Let the dentist or hygienist get you dramatic results with just one 30-minute treatment.

COLGATE® OPTIC WHITE® LIGHT UP AT-HOME WHITENING KIT

Enjoy a simple treatment you can do yourself in just 10 minutes a day for 10 days.