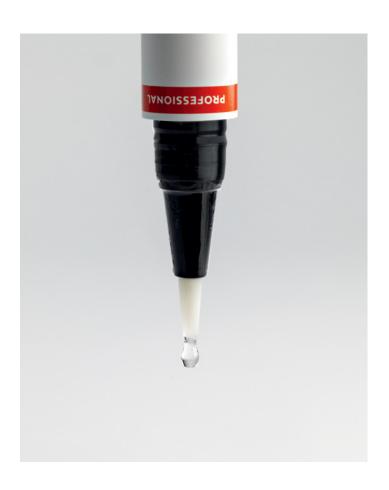

#### Extraordinary whitening made simple

The paint-on application method allows for precise delivery of the serum where you want it, and to avoid gums.

For a professional whitening experience that will change your world, talk to your dentist.

## Simple application for less mess

The precision tip helps you apply the serum easily and avoid sensitive areas like the gums.